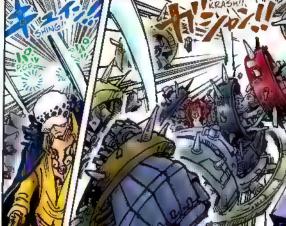

forces chase after him and decide to launch a sneak attack. With new powerful friends in tow, the raid on Onigashima begins!! While the Emperor's followers block the way on the Island, Kaido's daughter Yamato shows up and swears to fight on Luffy's side. The Red-Scabbards samural face off against Kaido on the roof of the castle, fighting to avenge their beloved Lord Oden. But Kaido steadily gains the upper hand... Luffy and others are heading for the roof too, but Kaido's henchman stand in their way.